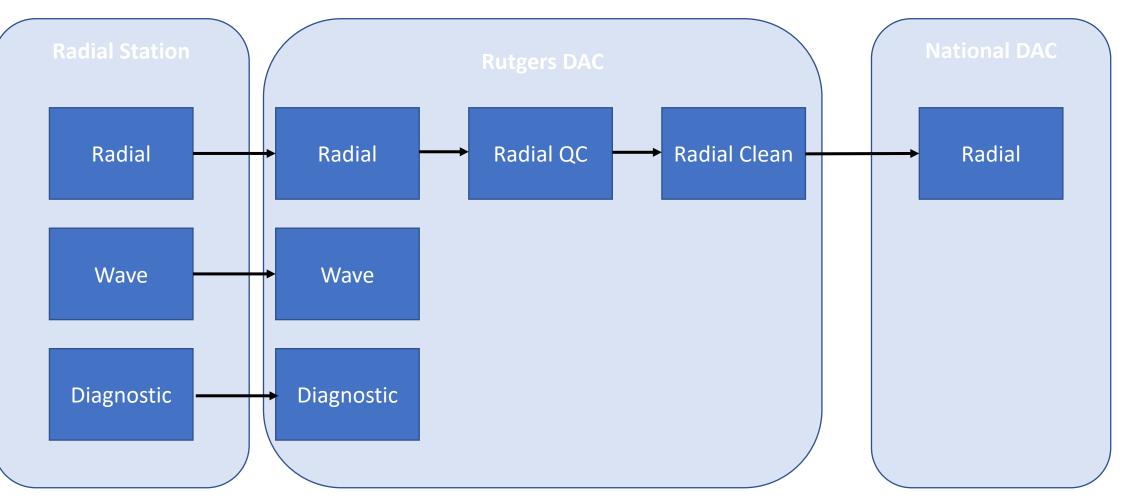

# Reprocessing/Archiving

Hugh Roarty and Uchenna Nwanko May 23, 2024



## Data Flow at Rutgers





### SeaSonde Data Folder

|               |                                             | Gearch | Q Search                 |      |  |        |
|---------------|---------------------------------------------|--------|--------------------------|------|--|--------|
| ations        | Name                                        |        | Date Modified            | Size |  | Kind   |
| CodarData     | 🕨 🚞 AISData                                 |        | Oct 17, 2019 at 1:21 PM  |      |  | Folder |
| -             | Diagnostics                                 |        | Today at 2:41 PM         |      |  | Folder |
| ■ CodarArch ≜ | 🕨 🛅 Ellipticals                             |        | Oct 30, 2020 at 2:01 PM  |      |  | Folder |
| orites        | EllipticalShorts